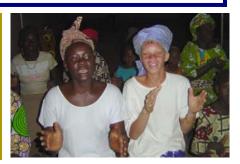

**Outcast Finds Home** ... The teenaged girl pictured at the far right was saved during our crusade that resulted in the establishment of a new church in a town that previously had none. The girl's parents did not want her and hearing about the new church, dropped her off hoping the church would care for her. The former Moslem was saved and has become a vital part of the church.