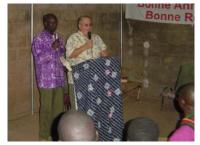

n a land that was predominantly Christian hundreds of years ago, radical Islam is now the dominant force. Children are a target of extremists who indoctrinate them against Christianity and the west. In the midst of Islam, we are able to openly hold "big meetings." Thousands of people have received salvation during the meetings and radio broadcasts in which we can freely preach the gospel over Islamic airwayes.

**Outcast Finds Home** ... The teenaged girl pictured at the far right was saved during our crusade that resulted in the establishment of a new church in a town that previously had none. The girl's parents did not want her and hearing about the new church, dropped her off hoping the church would care for her. The former Moslem was saved and has become a vital part of the church.









Both men were healed and began to walk



Majority of church members are men

"Our desire is to preach the gospel in the regions beyond" 2 Corinthians 10:16

| I would like to help reach souls for Christ. Enclosed is my gift of \$                                       |
|--------------------------------------------------------------------------------------------------------------|
| Name:                                                                                                        |
| Address:                                                                                                     |
|                                                                                                              |
| E-Mail;